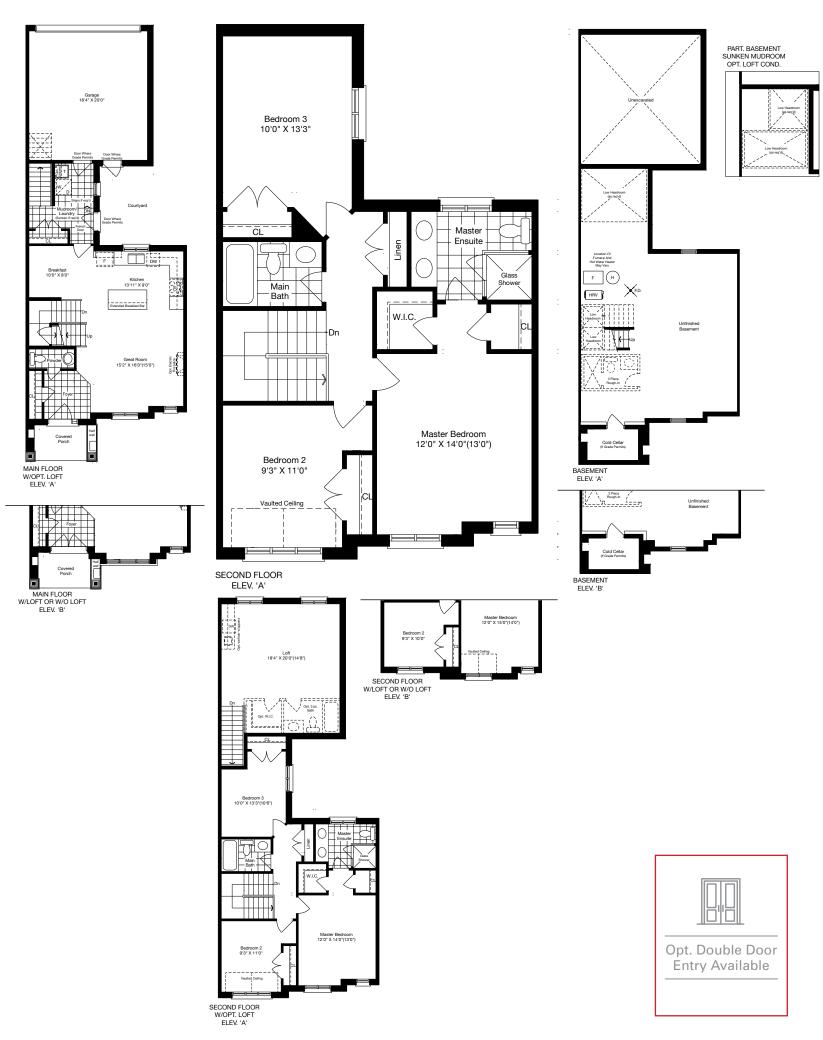

## LT/01

ELEV. A 1655 SQ. FT. WITH OPT. LOFT 2075 SQ. FT.

ELEV. B 1680 SQ. FT. WITH OPT. LOFT 2095 SQ. FT.

The floor plans and elevations shown are pre-construction and may be revised or improved as necessitated by architectural controls and the construction process. The measurements adhere to the rules and regulations of the TARION Warranty Corporation's official method for the calculation of floor area. Actual useable floor space may vary from the stated floor area, as they include OTB areas. All renderings are artist's concept. \*Colour packages may vary slightly from renderings. Refer to sales representative for details. E. & O. E. LT-01