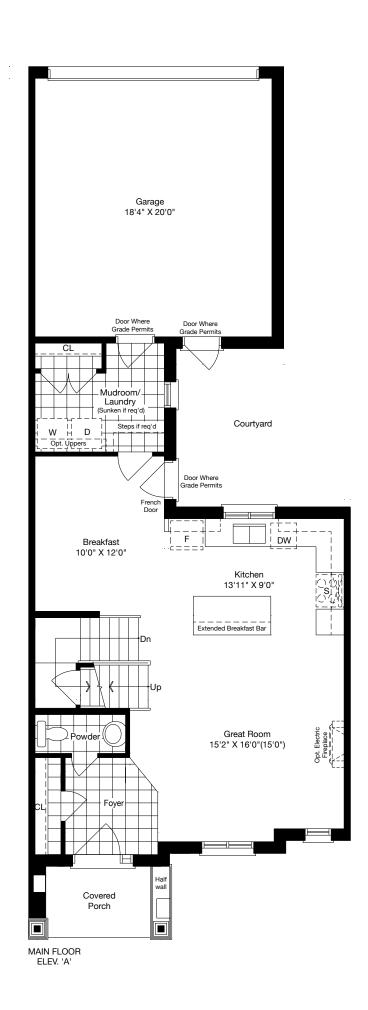

## LT/01

ELEV. A 1655 SQ. FT. WITH OPT. LOFT 2075 SQ. FT.

ELEV. B 1680 SQ. FT. WITH OPT. LOFT 2095 SQ. FT.

The floor plans and elevations shown are pre-construction and may be revised or improved as necessitated by architectural controls and the construction process. The measurements adhere to the rules and regulations of the TARION Warranty Corporation's official method for the calculation of floor area. Actual useable floor space may vary from the stated floor area, as they include OTB areas. All renderings are artist's concept. \*Colour packages may vary slightly from renderings. Refer to sales representative for details. E. & O. E. LT-01