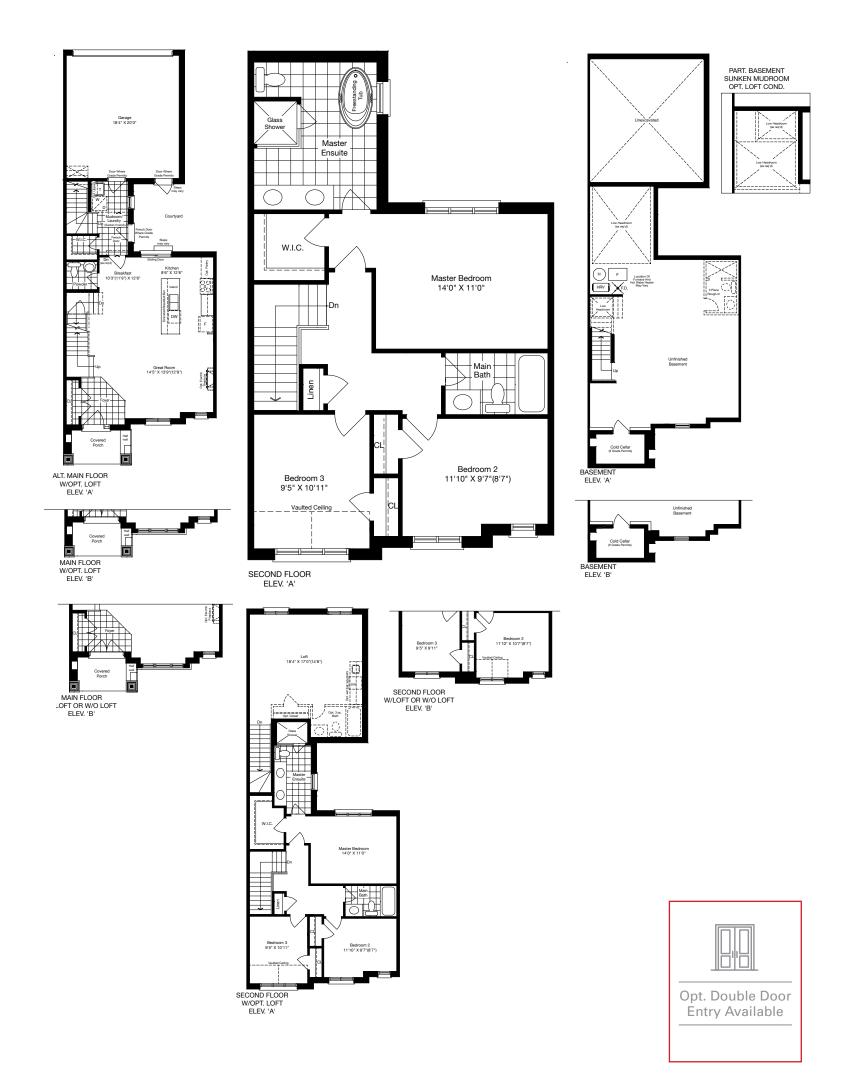

## LT/02

ELEV. A 1695 SQ. FT. WITH OPT. LOFT 2110 SQ. FT.

ELEV. B 1715 SQ. FT. WITH OPT. LOFT 2130 SQ. FT.

The floor plans and elevations shown are pre-construction and may be revised or improved as necessitated by architectural controls and the construction process. The measurements adhere to the rules and regulations of the TARION Warranty Corporation's official method for the calculation of floor area. Actual useable floor space may vary from the stated floor area, as they include OTB areas. All renderings are artist's concept. \*Colour packages may vary slightly from renderings. Refer to sales representative for details. E. & O. E. LT-02