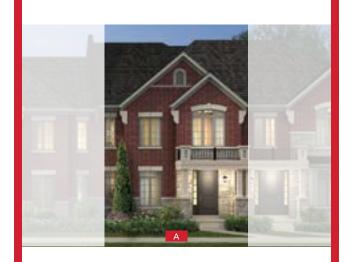

## LT/02

ELEV. A 1695 SQ. FT. WITH OPT. LOFT 2110 SQ. FT.

ELEV. B 1715 SQ. FT. WITH OPT. LOFT 2130 SQ. FT.

The floor plans and elevations shown are pre-construction and may be revised or improved as necessitated by architectural controls and the construction process. The measurements adhere to the rules and regulations of the TARION Warranty Corporation's official method for the calculation of floor area. Actual useable floor space may vary from the stated floor area, as they include OTB areas. All renderings are artist's concept. \*Colour packages may vary slightly from renderings. Refer to sales representative for details. E. & O. E. LT-02