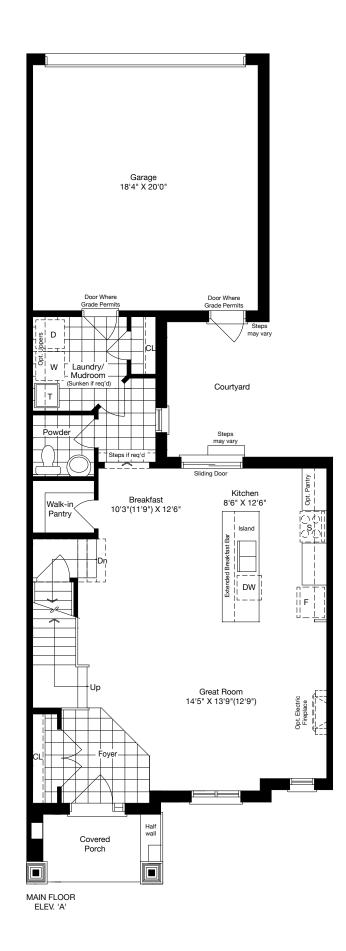

## LT/02

ELEV. A 1695 SQ. FT. WITH OPT. LOFT 2110 SQ. FT.

ELEV. B 1715 SQ. FT. WITH OPT. LOFT 2130 SQ. FT.

The floor plans and elevations shown are pre-construction and may be revised or improved as necessitated by architectural controls and the construction process. The measurements adhere to the rules and regulations of the TARION Warranty Corporation's official method for the calculation of floor area. Actual useable floor space may vary from the stated floor area, as they include OTB areas. All renderings are artist's concept. \*Colour packages may vary slightly from renderings. Refer to sales representative for details. E. & O. E. LT-02