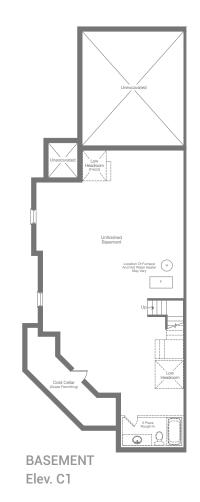

## LANEWAY TOWNS COLLECTION

LT-05

3 Beds

2.5 Baths

**ELEVATION C1** 

2,385 SQ.FT

**ELEVATION C1** 

W/OPT. LOFT 2,815 SQ.FT

THE FLOOR PLANS AND ELEVATIONS SHOWN ARE PRECONSTRUCTION AND MAY BE REVISED OR IMPROVED AS
NECESSITATED BY ARCHITECTURAL CONTROLS AND THE
CONSTRUCTION PROCESS. THE MEASUREMENTS ADHERE
TO THE RULES AND REGULATIONS OF THE TARION
WARRANTY CORPORATION'S OFFICIAL METHOD FOR
THE CALCULATION OF FLOOR AREA. ACTUAL USEABLE
FLOOR SPACE MAY VARY FROM THE STATED FLOOR
AREA, AS THEY INCLUDE OTB AREAS. ALL RENDERINGS
ARE ARTIST'S CONCEPT. COLLOUR PACKAGES MAY
VARY SLIGHTLY FROM RENDERINGS. REFER TO SALES
REPRESENTATIVE FOR DETAILS. E. & O. E.