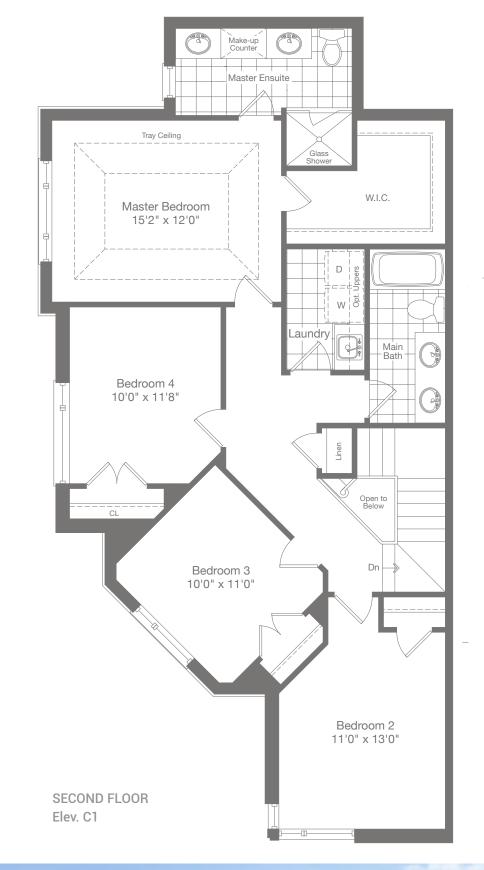

## LANEWAY TOWNS COLLECTION

LT-05

3 Beds

2.5 Baths

**ELEVATION C1** 

2,385 SQ.FT

**ELEVATION C1** 

W/OPT. LOFT 2,815 SQ.FT

THE FLOOR PLANS AND ELEVATIONS SHOWN ARE PRECONSTRUCTION AND MAY BE REVISED OR IMPROVED AS
NECESSITATED BY ARCHITECTURAL CONTROLS AND THE
CONSTRUCTION PROCESS. THE MEASUREMENTS ADHERE
TO THE RULES AND REGULATIONS OF THE TARION
WARRANTY CORPORATION'S OFFICIAL METHOD FOR
THE CALCULATION OF FLOOR AREA. ACTUAL USEABLE
FLOOR SPACE MAY VARY FROM THE STATED FLOOR
AREA, AS THEY INCLUDE OTB AREAS. ALL RENDERINGS
ARE ARTIST'S CONCEPT. COLLOUR PACKAGES MAY
VARY SLIGHTLY FROM RENDERINGS. REFER TO SALES
REPRESENTATIVE FOR DETAILS. E. & O. E.