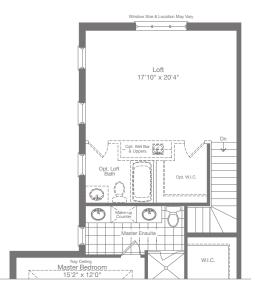

## LANEWAY TOWNS COLLECTION

LT-05



3 Beds

2.5 Baths

**ELEVATION C1** 

2,385 SQ.FT

**ELEVATION C1** 

W/OPT. LOFT 2,815 SQ.FT

THE FLOOR PLANS AND ELEVATIONS SHOWN ARE PRECONSTRUCTION AND MAY BE REVISED OR IMPROVED AS
NECESSITATED BY ARCHITECTURAL CONTROLS AND THE
CONSTRUCTION PROCESS. THE MEASUREMENTS ADHERE
TO THE RULES AND REGULATIONS OF THE TARION
WARRANTY CORPORATION'S OFFICIAL METHOD FOR
THE CALCULATION OF FLOOR AREA. ACTUAL USEABLE
FLOOR SPACE MAY VARY FROM THE STATED FLOOR
AREA, AS THEY INCLUDE OTB AREAS. ALL RENDERINGS
ARE ARTIST'S CONCEPT. COLLOUR PACKAGES MAY
VARY SLIGHTLY FROM RENDERINGS. REFER TO SALES
REPRESENTATIVE FOR DETAILS. E. & O. E.







OPT. SECOND FLOOR Elev. C1 W/Loft