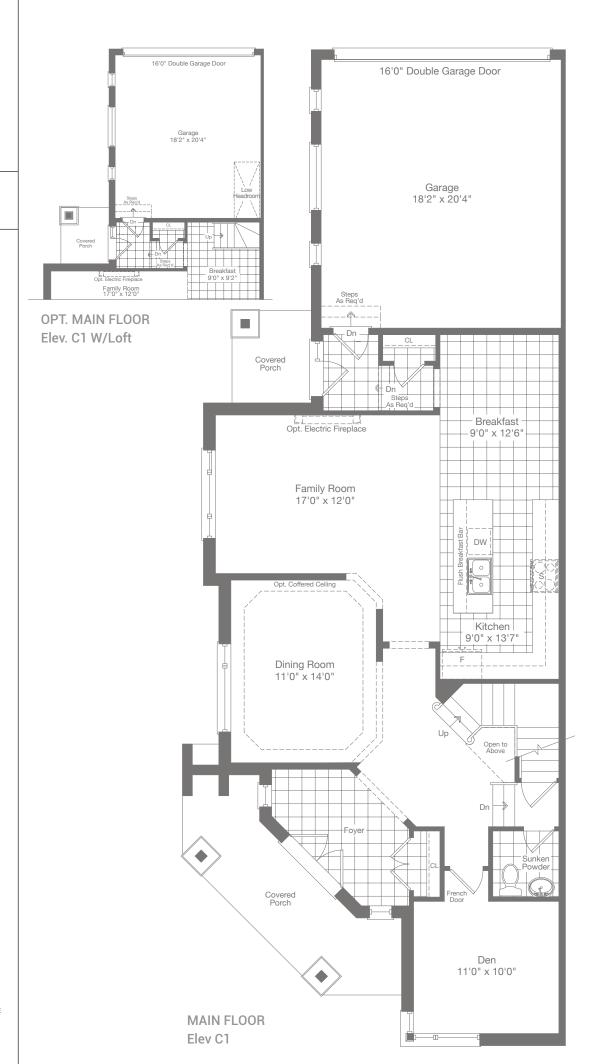

## LANEWAY TOWNS COLLECTION

LT-05

3 Beds

2.5 Baths

**ELEVATION C1** 

2,385 SQ.FT

**ELEVATION C1** 

W/OPT. LOFT 2,815 SQ.FT

THE FLOOR PLANS AND ELEVATIONS SHOWN ARE PRECONSTRUCTION AND MAY BE REVISED OR IMPROVED AS
NECESSITATED BY ARCHITECTURAL CONTROLS AND THE
CONSTRUCTION PROCESS. THE MEASUREMENTS ADHERE
TO THE RULES AND REGULATIONS OF THE TARION
WARRANTY CORPORATION'S OFFICIAL METHOD FOR
THE CALCULATION OF FLOOR AREA. ACTUAL USEABLE
FLOOR SPACE MAY VARY FROM THE STATED FLOOR
AREA, AS THEY INCLUDE OTB AREAS. ALL RENDERINGS
ARE ARTIST'S CONCEPT. COLLOUR PACKAGES MAY
VARY SLIGHTLY FROM RENDERINGS. REFER TO SALES
REPRESENTATIVE FOR DETAILS. E. & O. E.