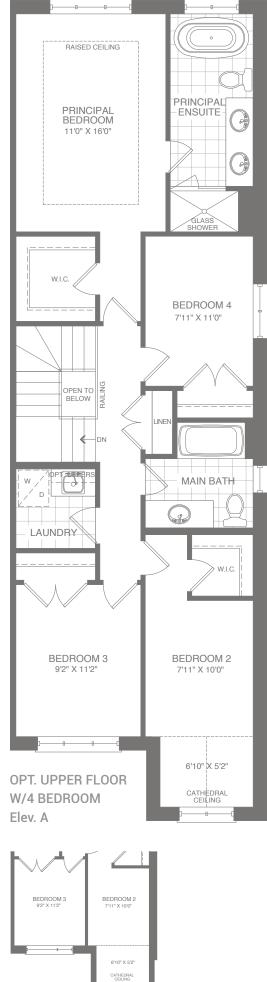

A COMMUNITY MASTER PLANNED BY NATURE



SD-02

ELEVATION A

ELEVATION C

1,952 SQ. FT







1,957 SQ. FT 3/4 Beds

2.5 Baths





## S E M I DETACHED

SD-02





3/4 Beds

2.5 Baths



ELEVATION A (RIGHT) 1,957 SQ. FT



ELEVATION C (RIGHT) 1,952 SQ. FT

THE FLOOR PLANS AND ELEVATIONS SHOWN ARE PRECONSTRUCTION AND MAY BE REVISED OR IMPROVED AS
NECESSITATED BY ARCHITECTURAL CONTROLS AND THE
CONSTRUCTION PROCESS. THE MEASUREMENTS ADHERE
TO THE RULES AND REGULATIONS OF THE TARION
WARRANTY CORPORATION'S OFFICIAL METHOD FOR
THE CALCULATION OF FLOOR AREA. ACTUAL USEABLE
FLOOR SPACE MAY VARY FROM THE STATED FLOOR
AREA, AS THEY INCLUDE OTB AREAS. ALL RENDERINGS
ARE ARTIST'S CONCEPT. \*COLOUR PACKAGES MAY
VARY SLIGHTLY FROM RENDERINGS. REFER TO SALES
REPRESENTATIVE FOR DETAILS. E. & O. E.







OPT. UPPER FLOOR

W/4 BEDROOM

Elev. C