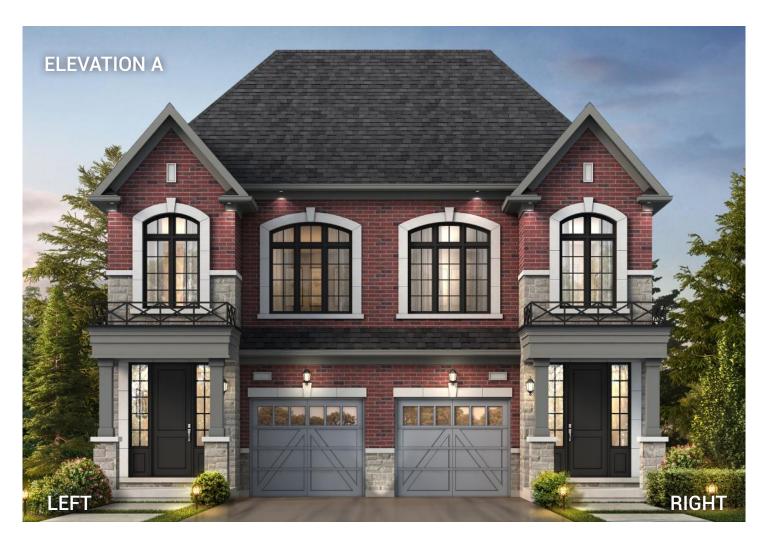

A COMMUNITY MASTER PLANNED BY NATURE

SD-02

ELEVATION A

ELEVATION C

1,952 SQ. FT

1,957 SQ. FT 3/4 Beds

2.5 Baths

## S E M I DETACHED

SD-02

3/4 Beds

2.5 Baths

ELEVATION A (RIGHT) 1,957 SQ. FT

ELEVATION C (RIGHT) 1,952 SQ. FT

THE FLOOR PLANS AND ELEVATIONS SHOWN ARE PRECONSTRUCTION AND MAY BE REVISED OR IMPROVED AS
NECESSITATED BY ARCHITECTURAL CONTROLS AND THE
CONSTRUCTION PROCESS. THE MEASUREMENTS ADHERE
TO THE RULES AND REGULATIONS OF THE TARION
WARRANTY CORPORATION'S OFFICIAL METHOD FOR
THE CALCULATION OF FLOOR AREA. ACTUAL USEABLE
FLOOR SPACE MAY VARY FROM THE STATED FLOOR
AREA, AS THEY INCLUDE OTB AREAS. ALL RENDERINGS
ARE ARTIST'S CONCEPT. \*COLOUR PACKAGES MAY
VARY SLIGHTLY FROM RENDERINGS. REFER TO SALES
REPRESENTATIVE FOR DETAILS. E. & O. E.