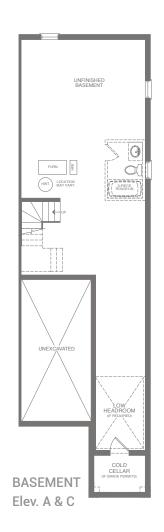

A COMMUNITY MASTER PLANNED BY NATURE

SD-02

ELEVATION A

ELEVATION C

1,952 SQ. FT

1,957 SQ. FT 3/4 Beds

2.5 Baths

## S E M I DETACHED

SD-02

3/4 Beds

2.5 Baths

ELEVATION A (RIGHT) 1,957 SQ. FT

ELEVATION C (RIGHT) 1,952 SQ. FT

THE FLOOR PLANS AND ELEVATIONS SHOWN ARE PRECONSTRUCTION AND MAY BE REVISED OR IMPROVED AS
NECESSITATED BY ARCHITECTURAL CONTROLS AND THE
CONSTRUCTION PROCESS. THE MEASUREMENTS ADHERE
TO THE RULES AND REGULATIONS OF THE TARION
WARRANTY CORPORATION'S OFFICIAL METHOD FOR
THE CALCULATION OF FLOOR AREA. ACTUAL USEABLE
FLOOR SPACE MAY VARY FROM THE STATED FLOOR
AREA, AS THEY INCLUDE OTB AREAS. ALL RENDERINGS
ARE ARTIST'S CONCEPT. \*COLOUR PACKAGES MAY
VARY SLIGHTLY FROM RENDERINGS. REFER TO SALES
REPRESENTATIVE FOR DETAILS. E. & O. E.