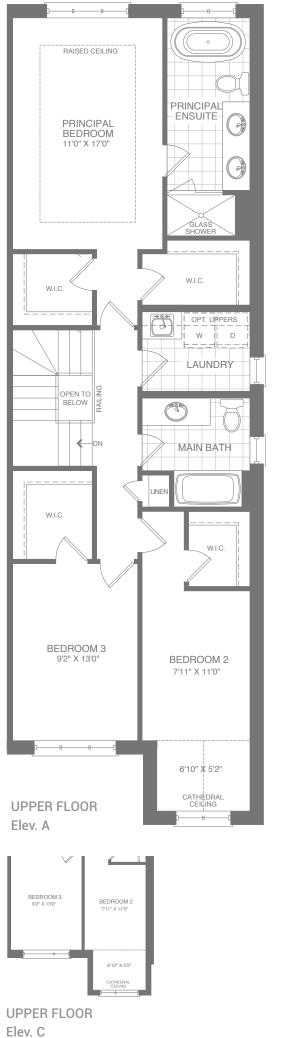

A COMMUNITY MASTER PLANNED BY NATURE

SD-02

ELEVATION A

ELEVATION C

1,952 SQ. FT

1,957 SQ. FT 3/4 Beds

2.5 Baths

## S E M I DETACHED

SD-02

3/4 Beds

2.5 Baths

ELEVATION A (RIGHT) 1,957 SQ. FT

ELEVATION C (RIGHT) 1,952 SQ. FT

THE FLOOR PLANS AND ELEVATIONS SHOWN ARE PRECONSTRUCTION AND MAY BE REVISED OR IMPROVED AS
NECESSITATED BY ARCHITECTURAL CONTROLS AND THE
CONSTRUCTION PROCESS. THE MEASUREMENTS ADHERE
TO THE RULES AND REGULATIONS OF THE TARION
WARRANTY CORPORATION'S OFFICIAL METHOD FOR
THE CALCULATION OF FLOOR AREA. ACTUAL USEABLE
FLOOR SPACE MAY VARY FROM THE STATED FLOOR
AREA, AS THEY INCLUDE OTB AREAS. ALL RENDERINGS
ARE ARTIST'S CONCEPT. \*COLOUR PACKAGES MAY
VARY SLIGHTLY FROM RENDERINGS. REFER TO SALES
REPRESENTATIVE FOR DETAILS. E. & O. E.