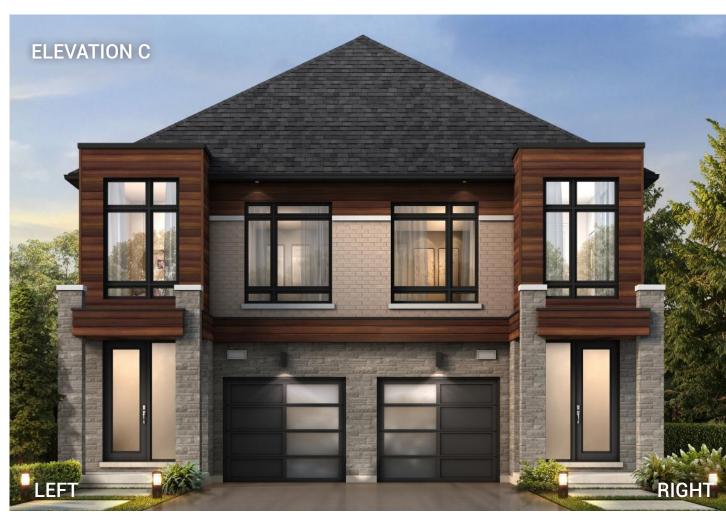

A COMMUNITY MASTER PLANNED BY NATURE

SD-02

ELEVATION A

ELEVATION C

1,952 SQ. FT

1,957 SQ. FT 3/4 Beds

2.5 Baths

## S E M I DETACHED

SD-02

3/4 Beds

2.5 Baths

ELEVATION A (RIGHT) 1,957 SQ. FT

ELEVATION C (RIGHT) 1,952 SQ. FT

THE FLOOR PLANS AND ELEVATIONS SHOWN ARE PRECONSTRUCTION AND MAY BE REVISED OR IMPROVED AS
NECESSITATED BY ARCHITECTURAL CONTROLS AND THE
CONSTRUCTION PROCESS. THE MEASUREMENTS ADHERE
TO THE RULES AND REGULATIONS OF THE TARION
WARRANTY CORPORATION'S OFFICIAL METHOD FOR
THE CALCULATION OF FLOOR AREA. ACTUAL USEABLE
FLOOR SPACE MAY VARY FROM THE STATED FLOOR
AREA, AS THEY INCLUDE OTB AREAS. ALL RENDERINGS
ARE ARTIST'S CONCEPT. \*COLOUR PACKAGES MAY
VARY SLIGHTLY FROM RENDERINGS. REFER TO SALES
REPRESENTATIVE FOR DETAILS. E. & O. E.