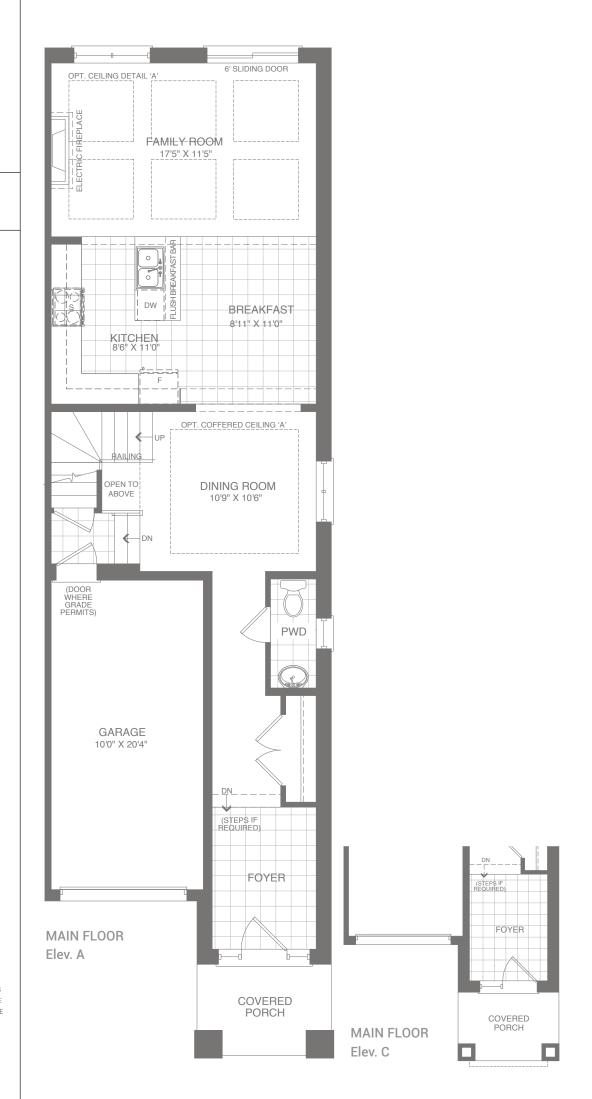

A COMMUNITY MASTER PLANNED BY NATURE

SD-02

ELEVATION A

ELEVATION C

1,952 SQ. FT

1,957 SQ. FT 3/4 Beds

2.5 Baths

## S E M I DETACHED

SD-02

3/4 Beds

2.5 Baths

ELEVATION A (RIGHT) 1,957 SQ. FT

ELEVATION C (RIGHT) 1,952 SQ. FT

THE FLOOR PLANS AND ELEVATIONS SHOWN ARE PRECONSTRUCTION AND MAY BE REVISED OR IMPROVED AS
NECESSITATED BY ARCHITECTURAL CONTROLS AND THE
CONSTRUCTION PROCESS. THE MEASUREMENTS ADHERE
TO THE RULES AND REGULATIONS OF THE TARION
WARRANTY CORPORATION'S OFFICIAL METHOD FOR
THE CALCULATION OF FLOOR AREA. ACTUAL USEABLE
FLOOR SPACE MAY VARY FROM THE STATED FLOOR
AREA, AS THEY INCLUDE OTB AREAS. ALL RENDERINGS
ARE ARTIST'S CONCEPT. \*COLOUR PACKAGES MAY
VARY SLIGHTLY FROM RENDERINGS. REFER TO SALES
REPRESENTATIVE FOR DETAILS. E. & O. E.