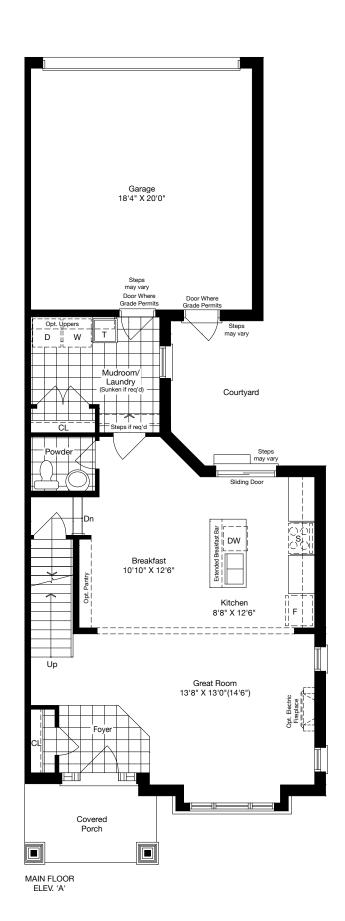

## LT/04 END UNIT

ELEV. A 1940 SQ. FT. WITH OPT. 4 BEDROOM 2100 SQ. FT.

ELEV. B **1970** SQ. FT. WITH OPT. 4 BEDROOM 2130 SQ. FT.

The floor plans and elevations shown are pre-construction and may be revised or improved as necessitated by architectural controls and the construction process. The measurements adhere to the rules and regulations of the TARION Warranty Corporation's official method for the calculation of floor area. Actual useable floor space may vary from the stated floor area, as they include OTB areas. All renderings are artist's concept. \*Colour packages may vary slightly from renderings. Refer to sales representative for details. E. & O. E. LT-04