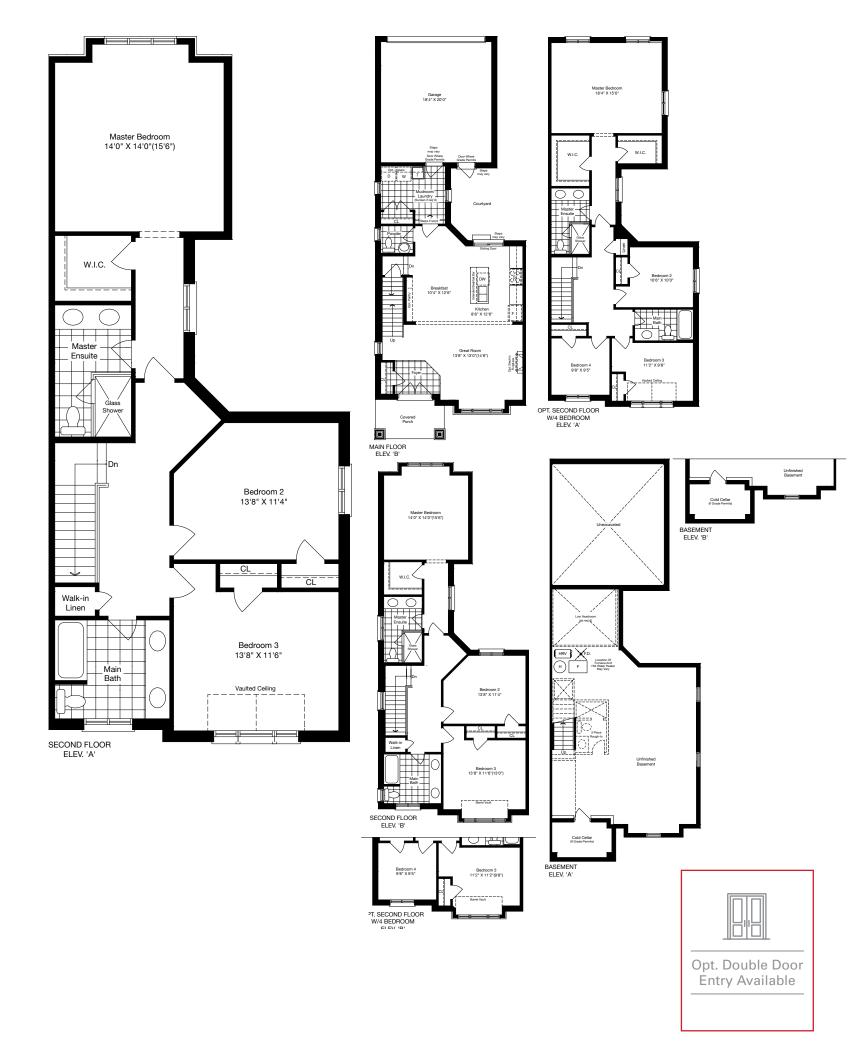

## LT/04 END UNIT

ELEV. A 1940 SQ. FT. WITH OPT. 4 BEDROOM 2100 SQ. FT.

ELEV. B **1970** SQ. FT. WITH OPT. 4 BEDROOM 2130 SQ. FT.

The floor plans and elevations shown are pre-construction and may be revised or improved as necessitated by architectural controls and the construction process. The measurements adhere to the rules and regulations of the TARION Warranty Corporation's official method for the calculation of floor area. Actual useable floor space may vary from the stated floor area, as they include OTB areas. All renderings are artist's concept. \*Colour packages may vary slightly from renderings. Refer to sales representative for details. E. & O. E. LT-04