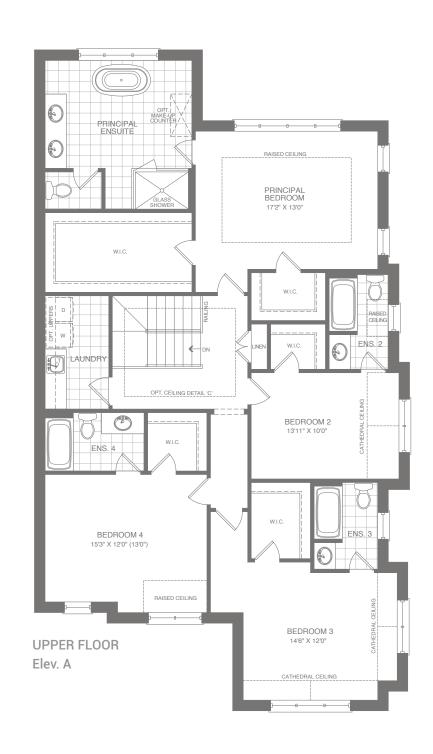

4.5 Baths

40-10

4 Beds

4.5 Baths

**ELEVATION A** 3,379 SQ. FT

ELEVATION C 3,432 SQ. FT

THE FLOOR PLANS AND ELEVATIONS SHOWN ARE PRECONSTRUCTION AND MAY BE REVISED OR IMPROVED AS
NECESSITATED BY ARCHITECTURAL CONTROLS AND THE
CONSTRUCTION PROCESS. THE MEASUREMENTS ADHERE
TO THE RULES AND REGULATIONS OF THE TARION
WARRANTY CORPORATION'S OFFICIAL METHOD FOR
THE CALCULATION OF FLOOR AREA. ACTUAL USEABLE
FLOOR SPACE MAY VARY FROM THE STATED FLOOR
AREA, AS THEY INCLUDE OTB AREAS. ALL RENDERINGS
ARE ARTIST'S CONCEPT. \*COLOUR PACKAGES MAY
VARY SLIGHTLY FROM RENDERINGS. REFER TO SALES
REPRESENTATIVE FOR DETAILS. E. & O. E.

MAIN FLOOR Elev. C

UPPER FLOOR Elev. C