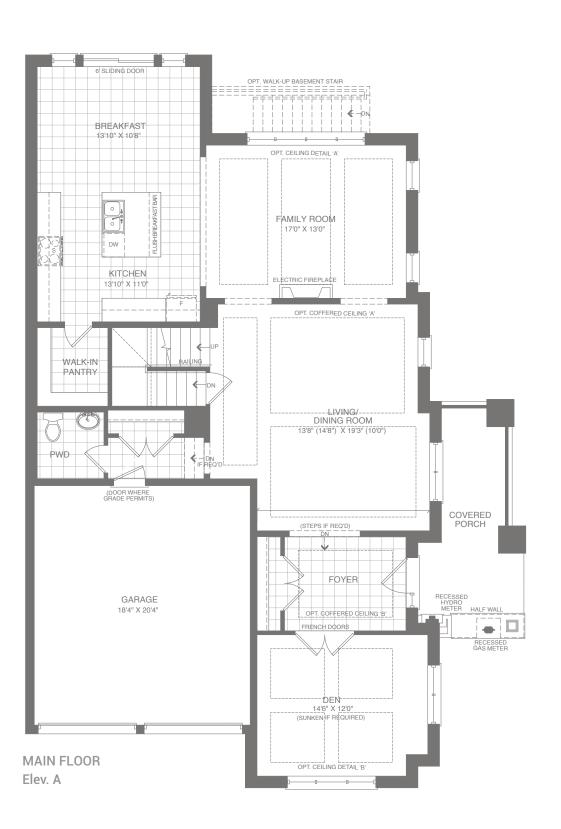

4.5 Baths

40-10

4 Beds

4.5 Baths

**ELEVATION A** 3,379 SQ. FT

ELEVATION C 3,432 SQ. FT

THE FLOOR PLANS AND ELEVATIONS SHOWN ARE PRECONSTRUCTION AND MAY BE REVISED OR IMPROVED AS
NECESSITATED BY ARCHITECTURAL CONTROLS AND THE
CONSTRUCTION PROCESS. THE MEASUREMENTS ADHERE
TO THE RULES AND REGULATIONS OF THE TARION
WARRANTY CORPORATION'S OFFICIAL METHOD FOR
THE CALCULATION OF FLOOR AREA. ACTUAL USEABLE
FLOOR SPACE MAY VARY FROM THE STATED FLOOR
AREA, AS THEY INCLUDE OTB AREAS. ALL RENDERINGS
ARE ARTIST'S CONCEPT. \*COLOUR PACKAGES MAY
VARY SLIGHTLY FROM RENDERINGS. REFER TO SALES
REPRESENTATIVE FOR DETAILS. E. & O. E.

MAIN FLOOR Elev. C

UPPER FLOOR Elev. C