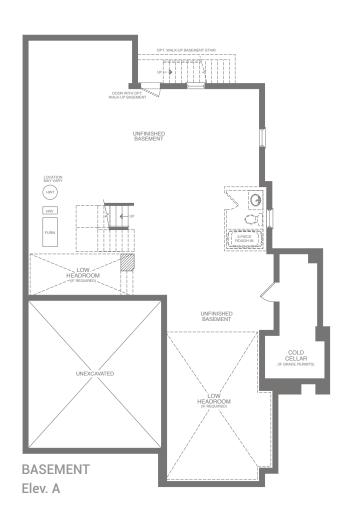

4.5 Baths

40-10

4 Beds

4.5 Baths

**ELEVATION A** 3,379 SQ. FT

ELEVATION C 3,432 SQ. FT

THE FLOOR PLANS AND ELEVATIONS SHOWN ARE PRECONSTRUCTION AND MAY BE REVISED OR IMPROVED AS
NECESSITATED BY ARCHITECTURAL CONTROLS AND THE
CONSTRUCTION PROCESS. THE MEASUREMENTS ADHERE
TO THE RULES AND REGULATIONS OF THE TARION
WARRANTY CORPORATION'S OFFICIAL METHOD FOR
THE CALCULATION OF FLOOR AREA. ACTUAL USEABLE
FLOOR SPACE MAY VARY FROM THE STATED FLOOR
AREA, AS THEY INCLUDE OTB AREAS. ALL RENDERINGS
ARE ARTIST'S CONCEPT. \*COLOUR PACKAGES MAY
VARY SLIGHTLY FROM RENDERINGS. REFER TO SALES
REPRESENTATIVE FOR DETAILS. E. & O. E.