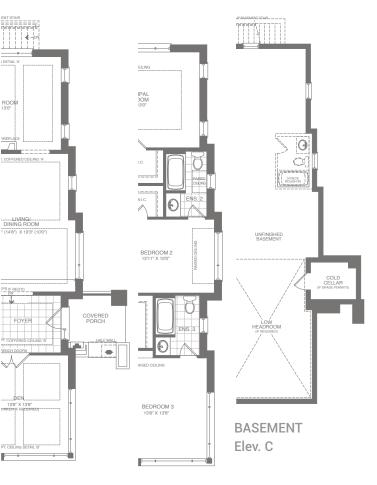

A COMMUNITY

MASTER PLANNED

BY NATURE

ELEVATION A

ELEVATION C

4 Beds

3,379 SQ. FT

3,432 SQ. FT

4.5 Baths

40-10

4 Beds

4.5 Baths

**ELEVATION A** 3,379 SQ. FT

ELEVATION C 3,432 SQ. FT

THE FLOOR PLANS AND ELEVATIONS SHOWN ARE PRECONSTRUCTION AND MAY BE REVISED OR IMPROVED AS
NECESSITATED BY ARCHITECTURAL CONTROLS AND THE
CONSTRUCTION PROCESS. THE MEASUREMENTS ADHERE
TO THE RULES AND REGULATIONS OF THE TARION
WARRANTY CORPORATION'S OFFICIAL METHOD FOR
THE CALCULATION OF FLOOR AREA. ACTUAL USEABLE
FLOOR SPACE MAY VARY FROM THE STATED FLOOR
AREA, AS THEY INCLUDE OTB AREAS. ALL RENDERINGS
ARE ARTIST'S CONCEPT. \*COLOUR PACKAGES MAY
VARY SLIGHTLY FROM RENDERINGS. REFER TO SALES
REPRESENTATIVE FOR DETAILS. E. & O. E.

MAIN FLOOR Elev. C

UPPER FLOOR Elev. C