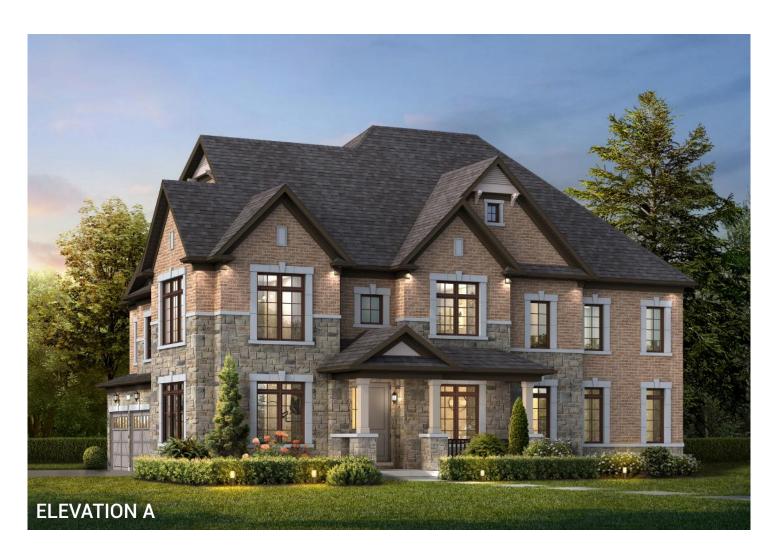

A COMMUNITY

MASTER PLANNED

BY NATURE

ELEVATION A

ELEVATION C

4 Beds

3,379 SQ. FT

3,432 SQ. FT

4.5 Baths

40-10

4 Beds

4.5 Baths

**ELEVATION A** 3,379 SQ. FT

ELEVATION C 3,432 SQ. FT

THE FLOOR PLANS AND ELEVATIONS SHOWN ARE PRECONSTRUCTION AND MAY BE REVISED OR IMPROVED AS
NECESSITATED BY ARCHITECTURAL CONTROLS AND THE
CONSTRUCTION PROCESS. THE MEASUREMENTS ADHERE
TO THE RULES AND REGULATIONS OF THE TARION
WARRANTY CORPORATION'S OFFICIAL METHOD FOR
THE CALCULATION OF FLOOR AREA. ACTUAL USEABLE
FLOOR SPACE MAY VARY FROM THE STATED FLOOR
AREA, AS THEY INCLUDE OTB AREAS. ALL RENDERINGS
ARE ARTIST'S CONCEPT. \*COLOUR PACKAGES MAY
VARY SLIGHTLY FROM RENDERINGS. REFER TO SALES
REPRESENTATIVE FOR DETAILS. E. & O. E.